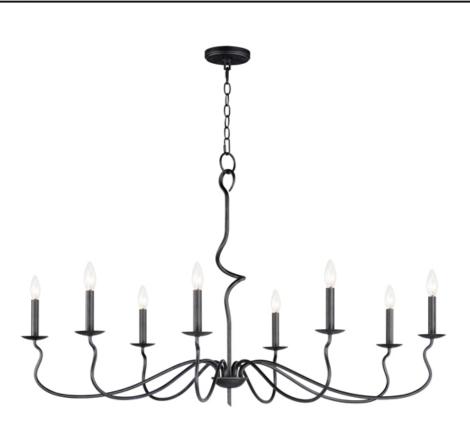

#### PRODUCT DESCRIPTION

The sinuous form of thin arms outstretch and curve in a classic forged iron chandelier design. It seduces its audience with a wild turn at its center stem that ends with a charming hook detail replacing the conventional top loop. Completed in a Black Oxide finish, this collection combines the best elements of Spanish Revival and French Country design in boldly spanning diameters.

### **MEASUREMENTS**

DIMENSION : 48.5" L x 48.5" W x 27.75" H

MAX OAH : 70.5" OAH

CANOPY : 5" W x 0.75" H x 5" L

HANGING WEIGHT : 10.78 lb

## LAMPING

INPUT VOLTAGE : 120V

BULB : 8 x 60W Incandescent E12 Candelabra, 480W Total

BULB INCLUDED : (Not Included)

# MATERIAL

Iron