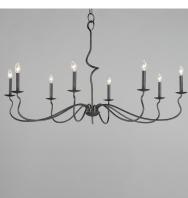

#### PRODUCT DESCRIPTION

The sinuous form of thin arms outstretch and curve in a classic forged iron chandelier design. It seduces its audience with a wild turn at its center stem that ends with a charming hook detail replacing the conventional top loop. Completed in a Black Oxide finish, this collection combines the best elements of Spanish Revival and French Country design in boldly spanning diameters.

## LAMPING

INPUT VOLTAGE : 120V

BULB : 8 x 60W Incandescent E12 Candelabra, 480W Total

BULB INCLUDED : (Not Included)